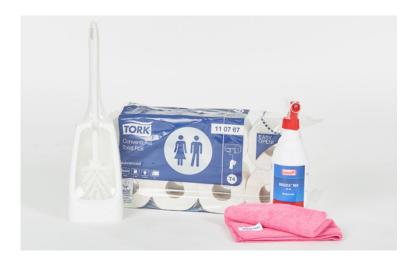

## CLEANING GUIDELINE

**STARTERSET 2** 

www.sigron-home.at

## FOUR-COLOR SYSTEM

Four Color System prevents a spread of germ transmission e.g. in Toilet or kitchen. For every area there is an appropriate color of a soft cleaning cloth or sponge pad.

### FOUR MAIN AREAS

### **OTHER AREAS**