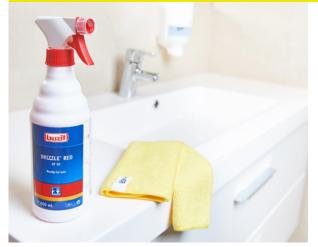

## SHOWER

After folding and moistening a **yellow microfiber towel**, foam a quick cleaning disinfectant cleaner **SP10600 Drizzle Red** on one of the clean sides. To clean the surface from obstinate dirt, flip to the next, clean side.

Use this **yellow microfiber towel** to clean fittings, after rinse it thoroughly with clear water. Remove the water remains with a dry cloth.