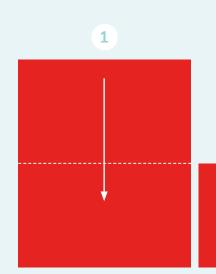

## I6-side folding technique. Thereby this folding technique will allow you to use your microfiber towel way longer and more efficiently.

 $\bigcirc 6$ 

#### 16-slide folding technique.

Thereby this folding technique will allow you to use your microfiber towel way longer and more efficiently.