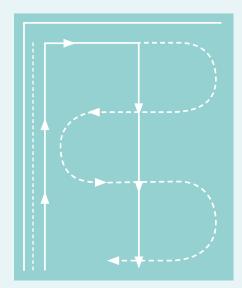

#### FLOOR CLEANING VERY EASILY

- Put a **Spraypro-Stick** together with a **Holder SMH40**, attach a **cloth cover EWM40** to the mop head.
  - Fill the measuring cup with 500 ml. cold water.
- Unscrew a **dispensing head FF2973** of the **P31501 Planta Cleen** Bottle, after squeeze the bottle until a dispensing head is filled. After releasing a bottle it would be measured automatically.
- This amount of 5ml in the measuring cup should be emptied with water
- Mop the floor (using the "8" cleaning technique). If heavily stained, use a new **EWM40 cloth cover.**