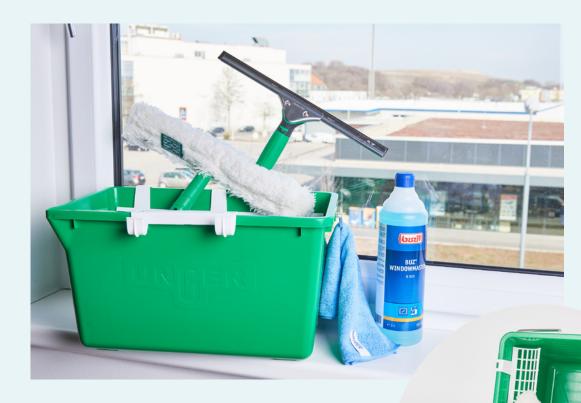

### WINDOW CLEANING

Fill up a **U330 Green Bucket** with 5 L. of water and 50 ml. **G52501 Liquid Window Cleaner**.

Put down a **UFL35 Wiper Blade Squeegee** in the bucket with a cleaning liquid.

Clean window glass and window frames; afterwards take off with **U113+ U122 Window Wiper.** Window frames wipe with a **blue microfiber cloth.** In the end remove the water drops and clean the windowsills.