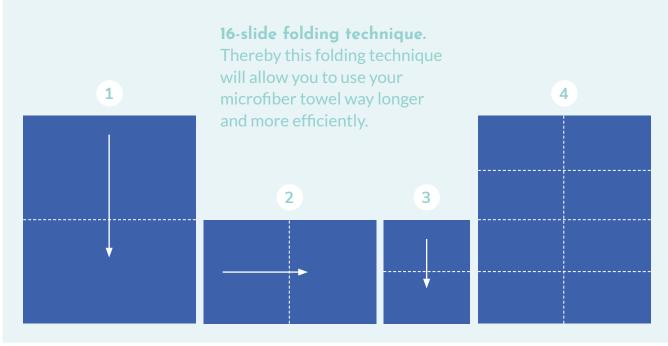

## I6-side folding technique. Thereby this folding technique will allow you to use your microfiber towel way longer and more efficiently.

 $\bigcirc 6$ 

#### 16-slide folding technique.

Thereby this folding technique will allow you to use your microfiber towel way longer and more efficiently.

#### 16-slide folding technique.

2

Thereby this folding technique will allow you to use your microfiber towel way longer and more efficiently. 4