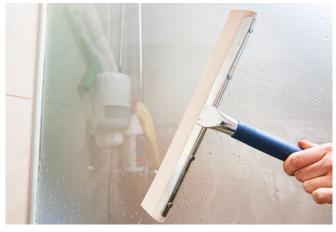

### WINDOW CLEANING

Fill up a **U330 Green Bucket** with 5 L. of water and 50 ml. **G52501 Liquid Window Cleaner**.

Put down a **UFL35 Wiper Blade Squeegee** in the bucket with a cleaning liquid.

Clean window glass and window frames; afterwards take off with **U113+ U122 Window Wiper.** Window frames wipe with a **blue microfiber cloth.** In the end remove the water drops and clean the windowsills.