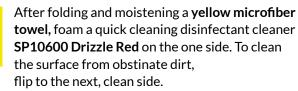

## SHOWER

After folding and moistening a **yellow microfiber towel**, foam a quick cleaning disinfectant cleaner **SP10600 Drizzle Red** on one of the clean sides. To clean the surface from obstinate dirt, flip to the next, clean side.