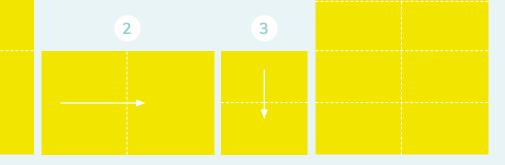

of fabric softener!





A ROLLS x 64 SHEETS

After folding and moistening a green microfiber towel, spray a quick cleaning surface cleaner G51560 Resoclean on a clean cloth side, clean a mirror. (DON'T use it on the acrylic glass sheet). To clean the surface from obstinate dirt, flip to the next, clean side.

## SUPER ABSORBENT MICROFIBER TOWEL

## I6-side folding technique. Thereby this folding technique will allow you to use your microfiber towel way longer and more efficiently.

 $\bigcirc 6$ 

## YOUR BATHROOM SPARKLING CLEAN



44 11

Protection gloves must be worn!





## WASCHBECKENREINIGUNG





4

## SUPER ABSORBENT MICROFIBER TOWEL

1

#### 16-slide folding technique.

Thereby this folding technique will allow you to use your microfiber towel way longer and more efficiently.



## SHOWER





After folding and moistening a **yellow microfiber towel**, foam a quick cleaning disinfectant cleaner **SP10600 Drizzle Red** on one of the clean sides. To clean the surface from obstinate dirt, flip to the next, clean side.





Use this **yellow microfiber towel** to clean fittings, after rinse it thoroughly with clear water. Remove the water remains with a dry cloth.



### MIRROR



## SUPER ABSORBENT MICROFIBER TOWEL



## HYGIENIC AND CLEAN TOILET

Ŵ

Protection glove must be worn!

#### **TOILET CLEANING**





These cleaning towels could be washed at 95°C to prevent the spread of germs. Don't wash it together with cottons (or cotton blends)! NO use of fabric softener!

## TOILET





After folding and moistening a **red microfiber towel**, foam a quick cleaning di