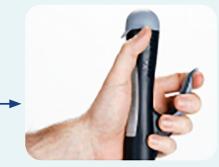

### ERASER SPONGE

Moisten a **RSP Eraser Sponge** and carefully rub on a stained area (e.g. dispersion wall layers)

For natural leather cleaning use a **Leather Care C58025** Buz Leather (Not included in the scope of delivery!)