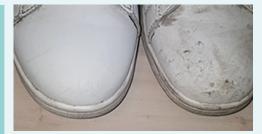

## ATTENTION

Don't use a RSP Eraser Sponge over highly polished surfaces.

### ERASER SPONGE

Moisten a **RSP Eraser Sponge** and carefully rub on a stained area (e.g. dispersion wall layers)

For natural leather cleaning use a **Leather Care C58025** Buz Leather (Not included in the scope of delivery!)