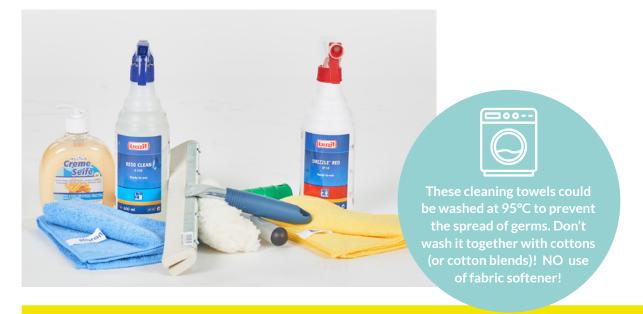

# THE CLEAN KITCHEN

Protection gloves must be worn! These cleaning towels could be washed at 95°C to prevent the spread of germs. Don't wash it together with cottons (or cotton blends)! NO use of fabric softener!