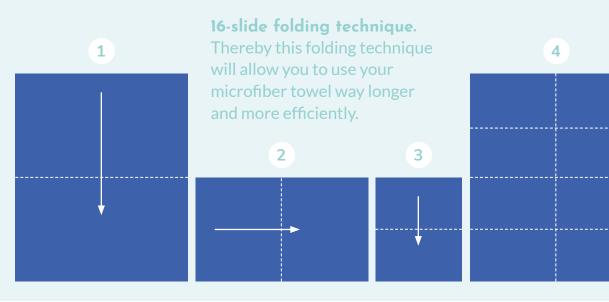

## I6-side folding technique. Thereby this folding technique will allow you to use your microfiber towel way longer and more efficiently.

 $\bigcirc 6$ 

#### 16-slide folding technique.

Thereby this folding technique will allow you to use your microfiber towel way longer and more efficiently.

#### 16-slide folding technique.

2

Thereby this folding technique will allow you to use your microfiber towel way longer and more efficiently. 4