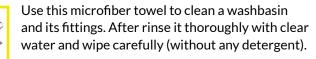

Use this **yellow microfiber towel** to clean fittings, after rinse it thoroughly with clear water. Remove the water remains with a dry cloth.