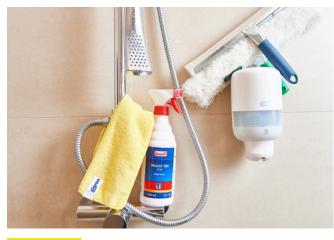

## YOUR BATHROOM SPARKLING CLEAN

44 11

Protection gloves must be worn!

## SHOWER

After folding and moistening a **yellow microfiber towel**, foam a quick cleaning disinfectant cleaner **SP10600 Drizzle Red** on one of the clean sides. To clean the surface from obstinate dirt, flip to the next, clean side.

Use this **yellow microfiber towel** to clean fittings, after rinse it thoroughly with clear water. Remove the water remains with a dry cloth.