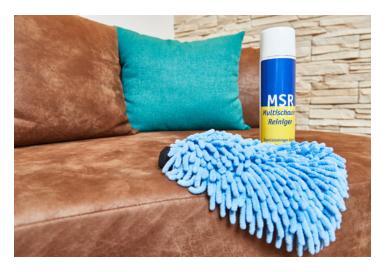

## LIVING AREA AND INVENTORY CLEANING

Protection glove must be worn!

After folding and moistening a **blue microfiber towel**, spray a quick cleaning surface cleaner **G51560 Resoclean** on a clean cloth side **(DON'T use it on the acrylic glass sheet)**. To clean the surface from obstinate dirt, flip to the next, clean side.

## POLSTERMÖBELREINIGUNG

Shake a **MSR500 Multi Foam Cleaner** intensively and spray it over **MICROWH Microfiber Wash Glove**, then massage it into a section of the upholstered furniture and let it work. After 30–45 min. remove residual moisture using a simple paper towel and clean it with a vacuum cleaner.