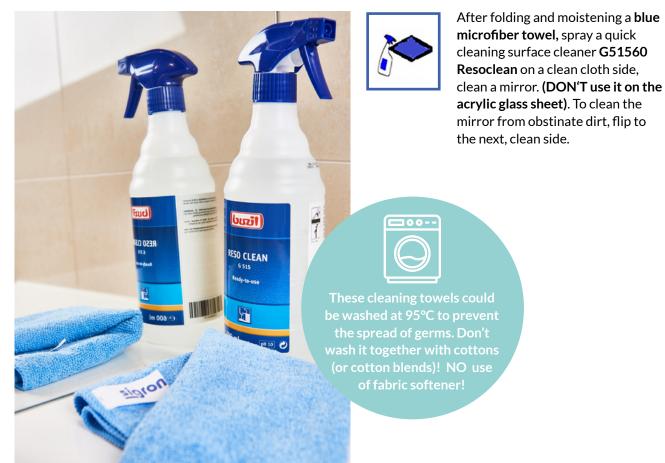

## LIVING AREA AND INVENTORY CLEANING

Protection glove must be worn!

After folding and moistening a **blue microfiber towel**, spray a quick cleaning surface cleaner **G51560 Resoclean** on a clean cloth side **(DON'T use it on the acrylic glass sheet)**. To clean the surface from obstinate dirt, flip to the next, clean side.

#### **TOILET CLEANING**

These cleaning towels could be washed at 95°C to prevent the spread of germs. Don't wash it together with cottons (or cotton blends)! NO use of fabric softener!