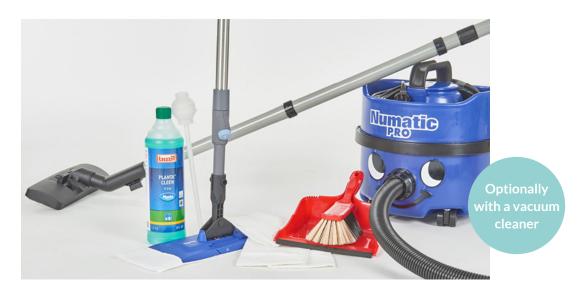

#### FLOOR CLEANING VERY EASILY

- Put a **Spraypro-Stick** together with a **Holder SMH40**, attach a **cloth cover EWM40** to the mop head.
  - Fill the measuring cup with 500 ml. cold water.
- Unscrew a **dispensing head FF2973** of the **P31501 Planta Cleen** Bottle, after squeeze the bottle until a dispensing head is filled. After releasing a bottle it would be measured automatically.
- This amount of 5ml in the measuring cup should be emptied with water
- Mop the floor (using the "8" cleaning technique). If heavily stained, use a new **EWM40 cloth cover.**

5

Open a Spraypro-Stick at the end of the stalk.

Fill a cleaning solution into a messing cup and close it off.

To spray this cleaning liquid over the floor, press shortly a level. (a timeconsuming mop wringing out of the mop). You don't have to fill up and empty heavy mop buckets.