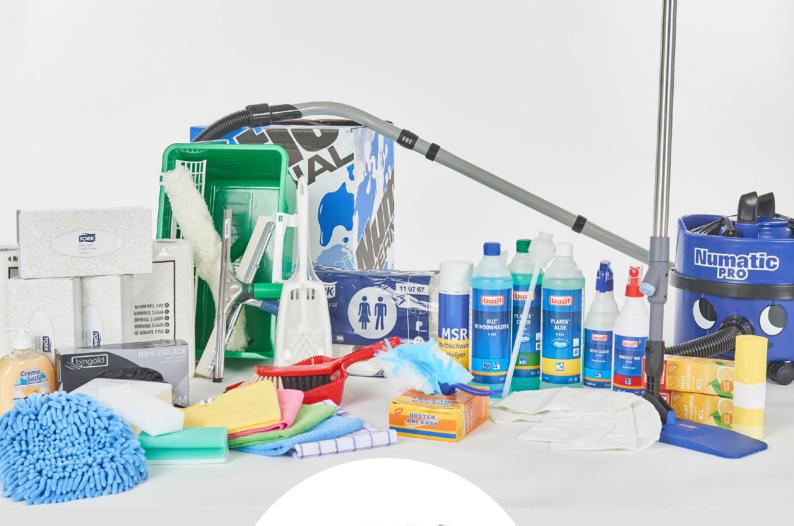

## CLEANING GUIDELINE

**STARTERSET 2** 



www.sigron-home.at



## FOUR-COLOR SYSTEM

Four Color System prevents a spread of germ transmission e.g. in Toilet or kitchen. For every area there is an appropriate color of a soft cleaning cloth or sponge pad.

### FOUR MAIN AREAS









### **OTHER AREAS**







# THE CLEAN KITCHEN



Protection gloves must be worn! These cleaning towels could be washed at 95°C to prevent the spread of germs. Don't wash it together with cottons (or cotton blends)! NO use of fabric softener!





A ROLLS x 64 SHEETS

After folding and moistening a green microfiber towel, spray a quick cleaning surface cleaner G51560 Resoclean on a clean cloth side, clean a mirror. (DON'T use it on the acrylic glass sheet). To clean the surface from obstinate dirt, flip to the next, clean side.

## SUPER ABSORBENT MICROFIBER TOWEL

## I6