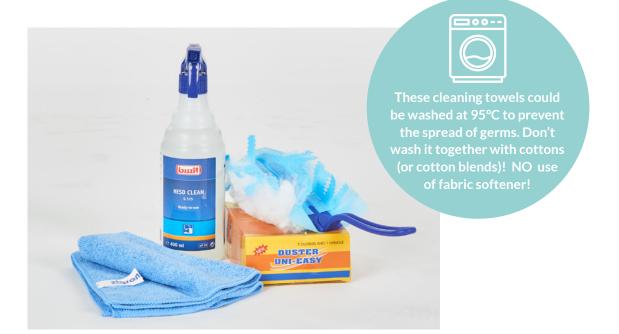

# THE CLEAN KITCHEN

Protection gloves must be worn! These cleaning towels could be washed at 95°C to prevent the spread of germs. Don't wash it together with cottons (or cotton blends)! NO use of fabric softener!

#### **TOILET CLEANING**

These cleaning towels could be washed at 95°C to prevent the spread of germs. Don't wash it together with cottons (or cotton blends)! NO use of fabric softener!