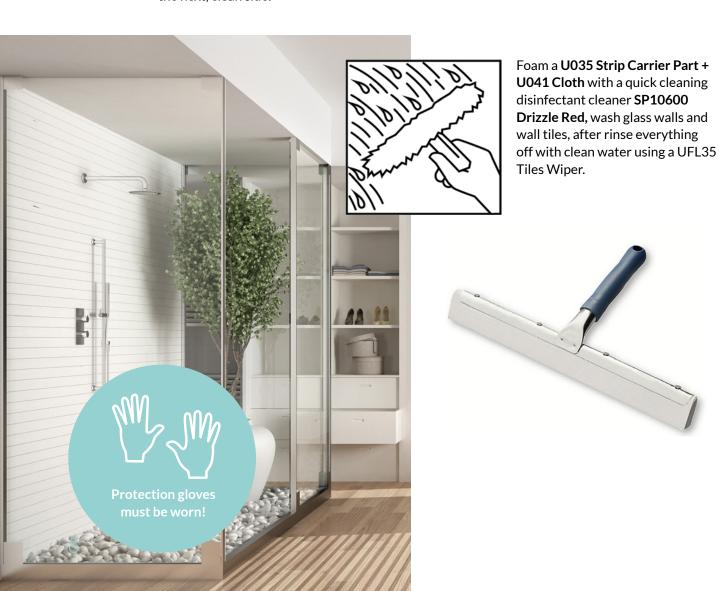

## SHOWER

After folding and moistening a **yellow microfiber towel**, foam a quick cleaning disinfectant cleaner **SP10600 Drizzle Red** on one of the clean sides. To clean the surface from obstinate dirt, flip to the next, clean side.

Use this **yellow microfiber towel** to clean fittings, after rinse it thoroughly with clear water. Remove the water remains with a dry cloth.