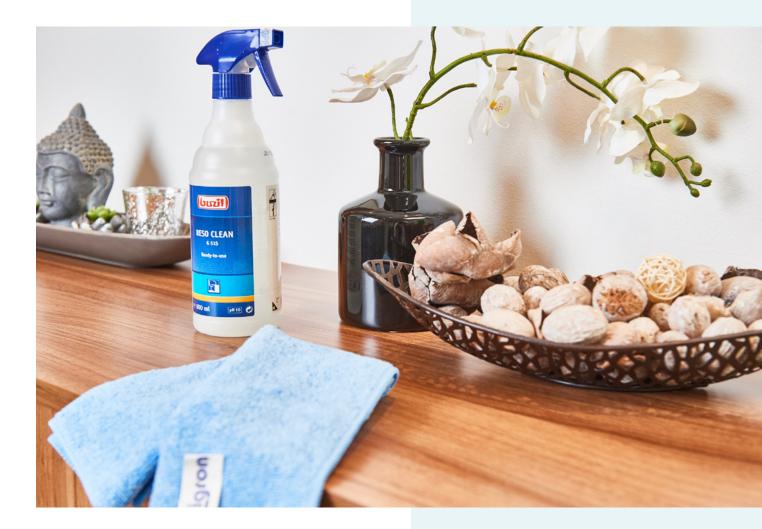

A ROLLS x 64 SHEETS

After folding and moistening a green microfiber towel, spray a quick cleaning surface cleaner G51560 Resoclean on a clean cloth side, clean a mirror. (DON'T use it on the acrylic glass sheet). To clean the surface from obstinate dirt, flip to the next, clean side.