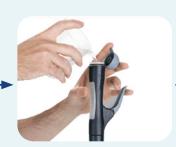

### ERASER SPONGE

Moisten a **RSP Eraser Sponge** and carefully rub on a stained area (e.g. dispersion wall layers)

For natural leather cleaning use a **Leather Care C58025** Buz Leather (Not included in the scope of delivery!)