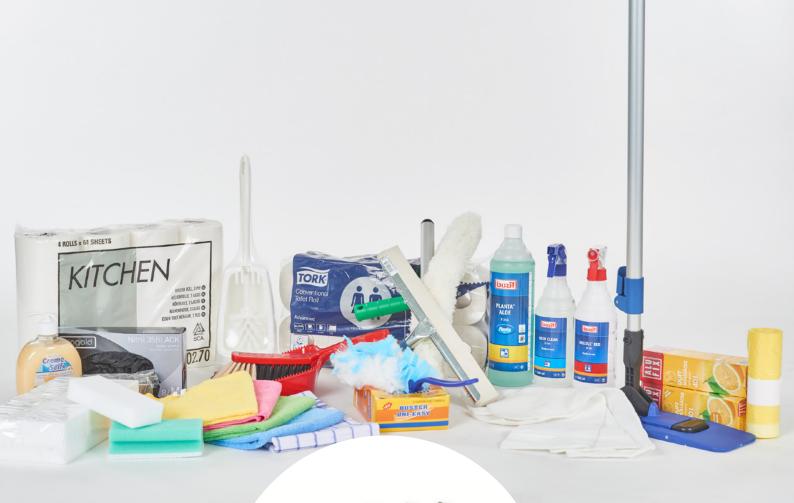

## CLEANING GUIDELINE

**STARTERSET 1** 

ONLINE-SHOT



### FOUR-COLOR SYSTEM

Four Color System prevents a spread of germ transmission e.g. in Toilet or kitchen. For every area there is an appropriate color of a soft cleaning cloth or sponge pad.

#### FOUR MAIN AREAS







C

#### **OTHER AREAS**

| FLOOR CLEANING   | 14 |
|------------------|----|
| SPECIAL CLEANING | 15 |



# THE CLEAN KITCHEN





Protection gloves must be worn!



d moistoping

After folding and moistening a green microfiber towel, spray a quick cleaning surface cleaner G51560 Resoclean on a clean cloth side, clean a mirror. (DON'T use it on the acrylic glass sheet). To clean the surface from obstinate dirt, flip to the next, clean side.

#### SUPER ABSORBENT MICROFIBER TOWEL



 $\bigcirc 6$ 

# YOUR BATHROOM SPARKLING CLEAN



Protection gloves must be worn!





##