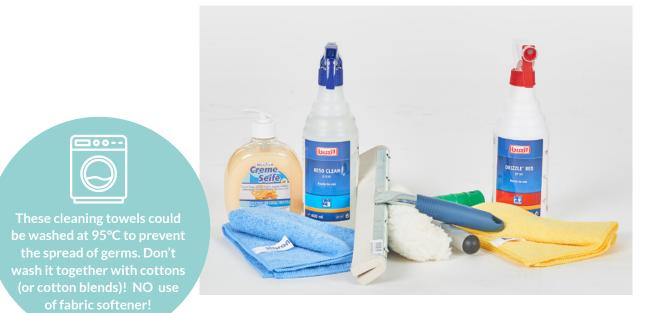

# YOUR BATHROOM SPARKLING CLEAN

Protection gloves must be worn!

# LIVING AREA AND INVENTORY CLEANING

Protection glove must be worn!

After folding and moistening a **blue microfiber towel**, spray a quick cleaning surface cleaner **G51560 Resoclean** on a clean cloth side **(DON'T use it on the acrylic glass sheet)**. To clean the surface from obstinate dirt, flip to the next, clean side.