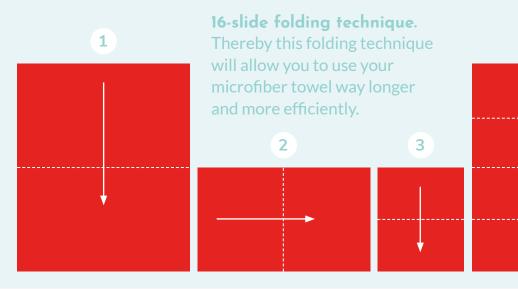

#### SUPER ABSORBENT MICROFIBER TOWEL

1

Thereby this folding technique will allow you to use your microfiber towel way longer and more efficiently.