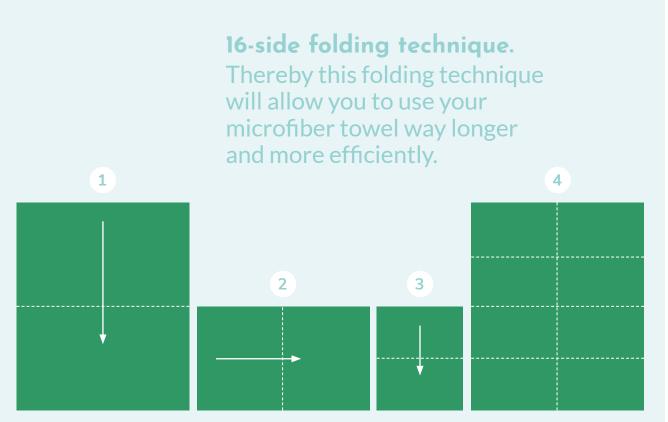

#### SUPER ABSORBENT MICROFIBER TOWEL

1

Thereby this folding technique will allow you to use your microfiber towel way longer and more efficiently.

#### SUPER ABSORBENT MICROFIBER TOWEL

1

Thereby this folding technique will allow you to use your microfiber towel way longer and more efficiently.

4