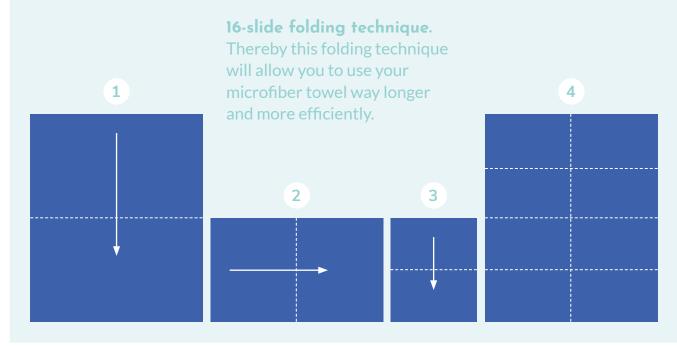

#### SUPER ABSORBENT MICROFIBER TOWEL

1

Thereby this folding technique will allow you to use your microfiber towel way longer and more efficiently.