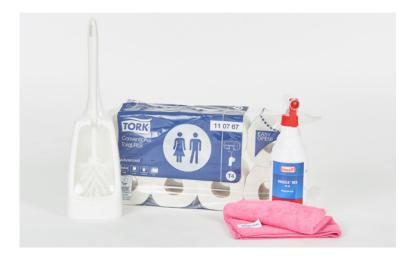

4

#### SUPER ABSORBENT MICROFIBER TOWEL

1



Thereby this folding technique will allow you to use your microfiber towel way longer and more efficiently.



#### SHOWER





After folding and moistening a **yellow microfiber towel**, foam a quick cleaning disinfectant cleaner **SP10600 Drizzle Red** on one of the clean sides. To clean the surface from obstinate dirt, flip to the next, clean side.





Use this **yellow microfiber towel** to clean fittings, after rinse it thoroughly with clear water. Remove the water remains with a dry cloth.



#### MIRROR



#### SUPER ABSORBENT MICROFIBER TOWEL

1



Thereby this folding technique will allow you to use your microfiber towel way longer and more efficiently.



4

## HYGIENIC AND CLEAN TOILET

Wh

must be worn!

#### **TOILET CLEANING**



#### TOILET



After folding and moistening a **red microfiber towel**, foam a quick cleaning disinfectant cleaner **SP10600 Drizzle Red** on one of the clean sides. To clean the surface from obstinate dirt, flip to the next, clean side.



Foam a quick cleaning disinfectant cleaner SP10600 Drizzle Red in the toilet bowl and the urinal, after rub this foam using a WC-brush. Don't rinse it off!



Clean a toilet seat and WC shell using a **red microfiber towel**, after wash the towel with clean water and wipe the whole area of the WC seat again.

4

#### SUPER ABSORBENT MICROFIBER TOWEL



# LIVING AREA AND INVENTORY CLEANING



Protection glove must be worn!





After folding and moistening a **blue microfiber towel**, spray a quick cleaning surface cleaner **G51560 Resoclean** on a cle