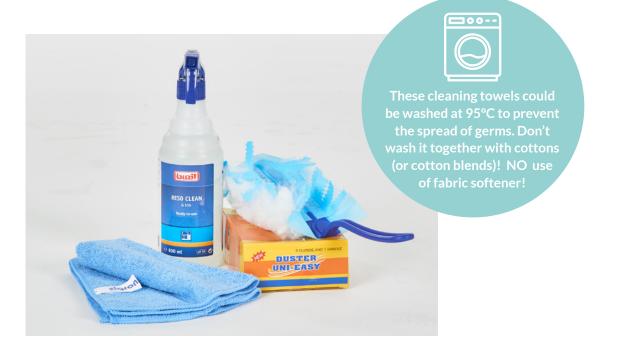

icrofiber towel way longer and more efficiently.



4

## HYGIENIC AND CLEAN TOILET

Wh

must be worn!

#### **TOILET CLEANING**



#### TOILET



After folding and moistening a **red microfiber towel**, foam a quick cleaning disinfectant cleaner **SP10600 Drizzle Red** on one of the clean sides. To clean the surface from obstinate dirt, flip to the next, clean side.



Foam a quick cleaning disinfectant cleaner SP10600 Drizzle Red in the toilet bowl and the urinal, after rub this foam using a WC-brush. Don't rinse it off!



Clean a toilet seat and WC shell using a **red microfiber towel**, after wash the towel with clean water and wipe the whole area of the WC seat again.

4

#### SUPER ABSORBENT MICROFIBER TOWEL



# LIVING AREA AND INVENTORY CLEANING



Protection glove must be worn!





After folding and moistening a **blue microfiber towel**, spray a quick cleaning surface cleaner **G51560 Resoclean** on a clean cloth side **(DON'T use it on the acrylic glass sheet)**. To clean the surface from obstinate dirt, flip to the next, clean side.

## SUPER ABSORBENT





### FLOOR CLEANING



- Put a **Stick SC002** together with a **Holder SMH40**, attach a **EWM40 cloth cover** to the mop head.
- Spray a cover with a **G51560 Resoclean** and mop the floor (using the "8" cleaning technique)
  - If heavily stained, use a new EWM40 cloth cover.





## SPECIAL CLEANING

TORK

Į.



Moisten a **RSP Eraser Sponge** and carefully rub on a stained area (e.g. dispersion wall layers)

For natural leather cleaning use a **Leather Care C58025 Buz Leather** (Not included in the scope