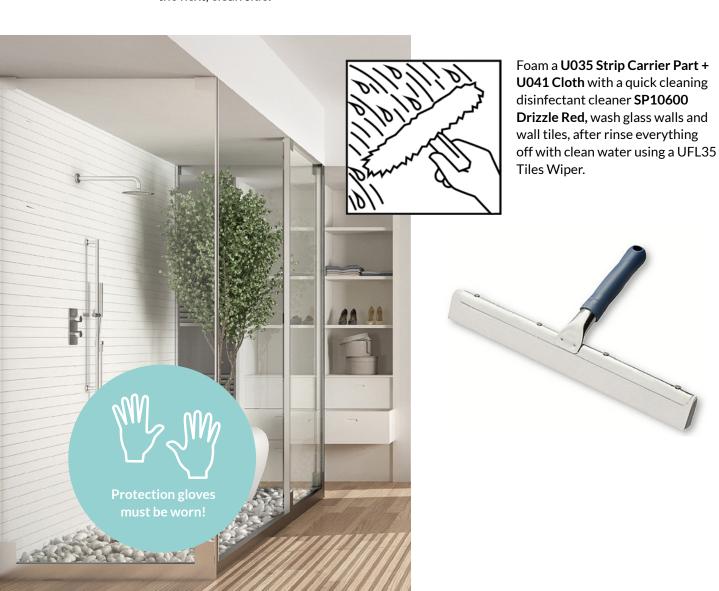

#### SHOWER

After folding and moistening a **yellow microfiber towel**, foam a quick cleaning disinfectant cleaner **SP10600 Drizzle Red** on one of the clean sides. To clean the surface from obstinate dirt, flip to the next, clean side.

Use this **yellow microfiber towel** to clean fittings, after rinse it thoroughly with clear water. Remove the water remains with a dry cloth.