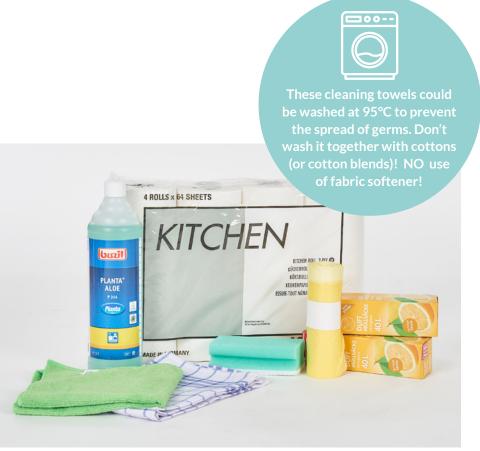

## CLEANING GUIDELINE

**STARTERSET 1** 

ONLINE-SHOT

### FOUR-COLOR SYSTEM

Four Color System prevents a spread of germ transmission e.g. in Toilet or kitchen. For every area there is an appropriate color of a soft cleaning cloth or sponge pad.