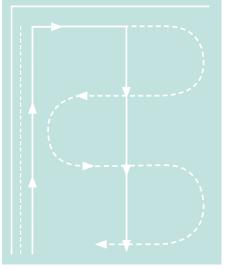

### FLOOR CLEANING

- Put a **Stick SC002** together with a **Holder SMH40**, attach a **EWM40 cloth cover** to the mop head.
- Spray a cover with a **G51560 Resoclean** and mop the floor (using the "8" cleaning technique)
  - If heavily stained, use a new EWM40 cloth cover.