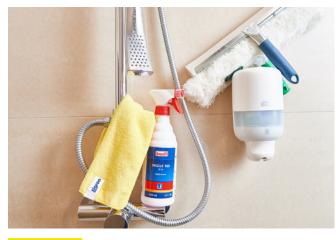

# YOUR BATHROOM SPARKLING CLEAN

Protection gloves must be worn!

#### WASH BASIN

After folding and moistening a **yellow microfiber towel**, foam a quick cleaning disinfectant cleaner **SP10600 Drizzle Red** on the one side. To clean the surface from obstinate dirt, flip to the next, clean side.

#### SHOWER

After folding and moistening a **yellow microfiber towel**, foam a quick cleaning disinfectant cleaner **SP10600 Drizzle Red** on one of the clean sides. To clean the surface from obstinate dirt, flip to the next, clean side.