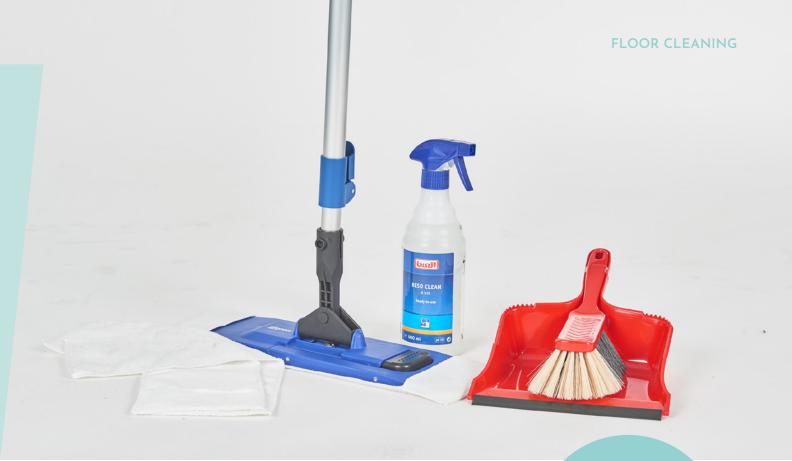

### FLOOR CLEANING

- Put a **Stick SC002** together with a **Holder SMH40**, attach a **EWM40 cloth cover** to the mop head.
- Spray a cover with a **G51560 Resoclean** and mop the floor (using the "8" cleaning technique)
  - If heavily stained, use a new EWM40 cloth cover.