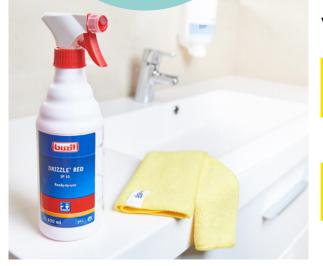

#### WASH BASIN

After folding and moistening a **yellow microfiber towel**, foam a quick cleaning disinfectant cleaner **SP10600 Drizzle Red** on the one side. To clean the surface from obstinate dirt, flip to the next, clean side.

Use this microfiber towel to clean a washbasin and its fittings. After rinse it thoroughly with clear water and wipe carefully (without any detergent).

4