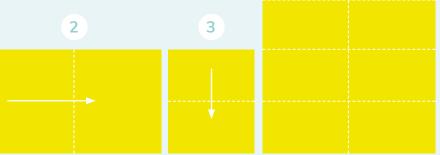

#### SUPER ABSORBENT MICROFIBER TOWEL

1

Thereby this folding technique will allow you to use your microfiber towel way longer and more efficiently.

#### SUPER ABSORBENT MICROFIBER TOWEL

1

Thereby this folding technique will allow you to use your microfiber towel way longer and more efficiently.

4