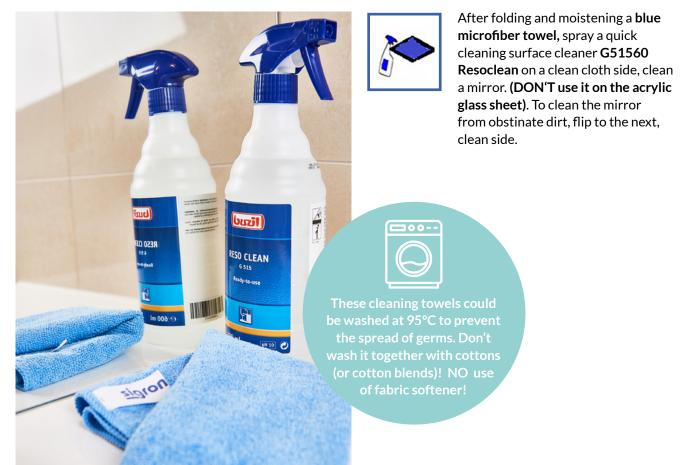

# LIVING AREA AND INVENTORY CLEANING

Protection glove must be worn!

After folding and moistening a **blue microfiber towel**, spray a quick cleaning surface cleaner **G51560 Resoclean** on a clean cloth side **(DON'T use it on the acrylic glass sheet)**. To clean the surface from obstinate dirt, flip to the next, clean side.